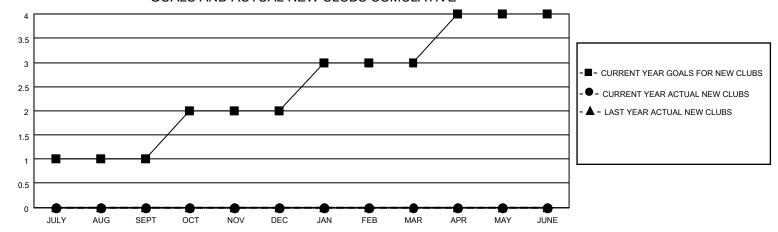

### GOALS AND ACTUAL NEW CLUBS CUMULATIVE

### District 4 L1

| Clubs         |               |             |               | Members               |                        |                         |                                                    |
|---------------|---------------|-------------|---------------|-----------------------|------------------------|-------------------------|----------------------------------------------------|
|               | RESULTS FOR   | R 2021-2022 |               | RESULTS FOR 2021-2022 |                        |                         |                                                    |
| QUARTER       | NEW CLUB GOAL | NEW CLUBS   | DROPPED CLUBS | QUARTER MEME          | BER GROWTH NET<br>GOAL | MEMBER GROWTH<br>ACTUAL | DROPPED<br>MEMBERS ACTUAL<br>(including transfers) |
| JULY/AUG/SEPT | 1             | 0           | 1             | JULY/AUG/SEPT         | 25                     | 9                       | 10                                                 |
| OCT/NOV/DEC   | 1             | 0           | 0             | OCT/NOV/DEC           | 50                     | 0                       | 0                                                  |
| JAN/FEB/MAR   | 1             | 0           | 0             | JAN/FEB/MAR           | 55                     | 0                       | 0                                                  |
| APR/MAY/JUNE  | 1             | 0           | 0             | APR/MAY/JUNE          | 80                     | 0                       | 0                                                  |