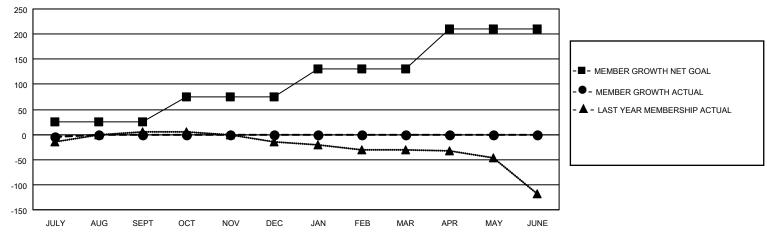

### GOALS AND ACTUAL MEMBERS CUMULATIVE

| DROPPED CLUBS: 1 |    | 3 CLUBS OF 31 ADDED 1 OR MORE<br>NEW MEMBERS | GENDER DISTRIBUTION  MALE 273 (58.58%) |    |
|------------------|----|----------------------------------------------|----------------------------------------|----|
| DROPPED MEMBERS  |    |                                              | FEMALE 193 (41.42%)                    |    |
| DECEASED         | 0  | CLICK HERE FOR CUMULATIVE                    | TOTAL FAMILY UNIT MEMBERS              |    |
| CLUB CANCELLED   | 0  | MEMBERSHIP DATA                              |                                        | 42 |
| OTHER            | 10 |                                              | FAMILY MEMBERS PAYING HALF DUES        | 42 |
| TOTAL            | 10 |                                              | 5626                                   |    |

### District 4 L1

| Clubs         |               |             |               | Members               |                        |                         |                                                    |
|---------------|---------------|-------------|---------------|-----------------------|------------------------|-------------------------|----------------------------------------------------|
|               | RESULTS FOR   | R 2021-2022 |               | RESULTS FOR 2021-2022 |                        |                         |                                                    |
| QUARTER       | NEW CLUB GOAL | NEW CLUBS   | DROPPED CLUBS | QUARTER MEME          | BER GROWTH NET<br>GOAL | MEMBER GROWTH<br>ACTUAL | DROPPED<br>MEMBERS ACTUAL<br>(including transfers) |
| JULY/AUG/SEPT | 1             | 0           | 1             | JULY/AUG/SEPT         | 25                     | 9                       | 10                                                 |
| OCT/NOV/DEC   | 1             | 0           | 0             | OCT/NOV/DEC           | 50                     | 0                       | 0                                                  |
| JAN/FEB/MAR   | 1             | 0           | 0             | JAN/FEB/MAR           | 55                     | 0                       | 0                                                  |
| APR/MAY/JUNE  | 1             | 0           | 0             | APR/MAY/JUNE          | 80                     | 0                       | 0                                                  |